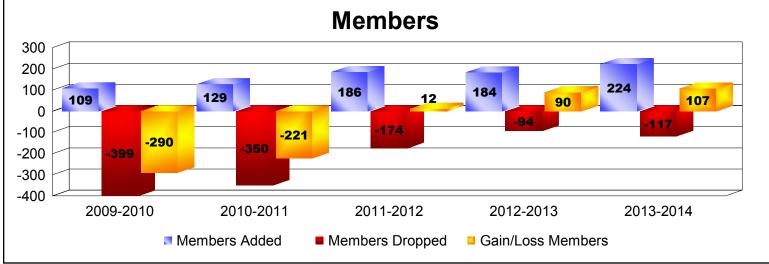

## **District 411 B UGANDA**

| 2009-2010   2   -14     2010-2011   0   -15     2011-2012   1   -2     2012-2013   3   -1     2013-2014   2   0     Average   2   -6     4   -4   -4     -8   -14   -12 | -15 -15   -2 -1   -1 2   0 2 | 0<br>1<br>3<br>2 | -15     111       -1     63       2     101       2     144 | 40<br>0<br>21<br>71<br>59<br>38<br>Clubs | 5<br>18<br>101<br>12<br>20<br><b>31</b> | 1 109   0 129   1 186   0 184   1 224   1 166 | Dropped       -399       -350       -174       -94       -117       -227 | -290<br>-221<br>12<br>90<br>107 |
|-------------------------------------------------------------------------------------------------------------------------------------------------------------------------|------------------------------|------------------|-------------------------------------------------------------|------------------------------------------|-----------------------------------------|-----------------------------------------------|--------------------------------------------------------------------------|---------------------------------|
| 2011-2012 1 -2<br>2012-2013 3 -1<br>2013-2014 2 0<br>Average 2 -6<br>4 2<br>-4 -4 -12<br>-8 -14 -12                                                                     | -2 -1<br>-1 2<br>0 2         | 1<br>3<br>2      | -1     63       2     101       2     144                   | 21<br>71<br>59<br>38                     | 101<br>12<br>20                         | 1     186       0     184       1     224     | -174<br>-94<br>-117                                                      | 12<br>90<br>107                 |
| 2012-2013 3 -1<br>2013-2014 2 0<br>Average 2 -6<br>4 2<br>-4 -4 -14 -12                                                                                                 | -1 2<br>0 2                  | 3<br>2           | 2 101<br>2 144                                              | 71<br>59<br>38                           | 12<br>20                                | 0 184<br>1 224                                | -94<br>-117                                                              | 90<br>107                       |
| 2013-2014 2 0<br>Average 2 -6                                                                                                                                           | 0 2                          | 2                | 2 144                                                       | 59<br>38                                 | 20                                      | 1 224                                         | -117                                                                     | 107                             |
| Average 2 -6                                                                                                                                                            |                              |                  |                                                             | 38                                       |                                         |                                               |                                                                          | -                               |
| 4<br>0<br>-4<br>-8<br>-14<br>-12                                                                                                                                        | -6 -5                        | 2                | -5 96                                                       | • •                                      | 31                                      | 1 166                                         | -227                                                                     |                                 |
| 0<br>-4<br>-8<br>-14<br>-12                                                                                                                                             | ·                            |                  |                                                             |                                          |                                         |                                               |                                                                          | -60                             |
| -16                                                                                                                                                                     | 12                           | -14 -1           | -15 -15                                                     | -2                                       |                                         | 2 2                                           | 2013-2014                                                                |                                 |
| 2009-2010                                                                                                                                                               |                              |                  | 2010-2011                                                   | 2011-2012                                |                                         | 2012-2013<br>Gain/Loss Clubs                  |                                                                          |                                 |