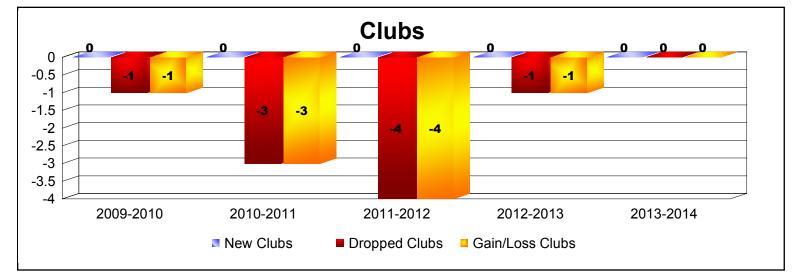

## **District 411 B TANZANIA**

| Year      | New<br>Clubs | Dropped<br>Clubs | Gain/<br>Loss<br>Clubs | New<br>Members | Charter<br>Members | Reinstate<br>Members | Transfer<br>Members | Total<br>Member<br>Added | Total<br>Members<br>Dropped | Gain/<br>Loss<br>Members |
|-----------|--------------|------------------|------------------------|----------------|--------------------|----------------------|---------------------|--------------------------|-----------------------------|--------------------------|
| 2009-2010 | 0            | -1               | -1                     | 46             | 0                  | 45                   | 0                   | 91                       | -121                        | -30                      |
| 2010-2011 | 0            | -3               | -3                     | 157            | 0                  | 43                   | 3                   | 203                      | -223                        | -20                      |
| 2011-2012 | 0            | -4               | -4                     | 83             | 0                  | 17                   | 2                   | 102                      | -171                        | -69                      |
| 2012-2013 | 0            | -1               | -1                     | 67             | 0                  | 29                   | 1                   | 97                       | -136                        | -39                      |
| 2013-2014 | 0            | 0                | 0                      | 71             | 13                 | 25                   | 6                   | 115                      | -118                        | -3                       |
| Average   | 0            | -2               | -2                     | 85             | 3                  | 32                   | 2                   | 122                      | -154                        | -32                      |