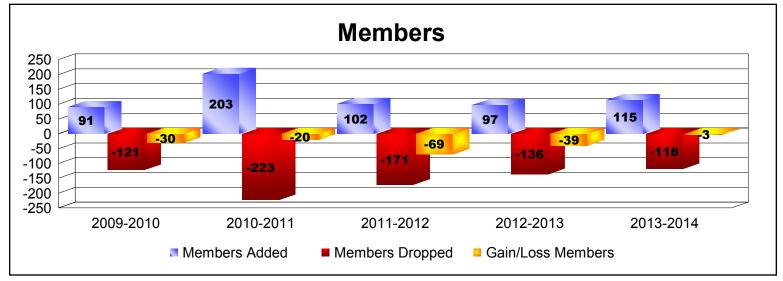

## **District 411 B TANZANIA**

| Year      | New<br>Clubs | Dropped<br>Clubs | Gain/<br>Loss<br>Clubs | New<br>Members | Charter<br>Members | Reinstate<br>Members | Transfer<br>Members | Total<br>Member<br>Added | Total<br>Members<br>Dropped | Gain/<br>Loss<br>Members |
|-----------|--------------|------------------|------------------------|----------------|--------------------|----------------------|---------------------|--------------------------|-----------------------------|--------------------------|
| 2009-2010 | 0            | -1               | -1                     | 46             | 0                  | 45                   | 0                   | 91                       | -121                        | -30                      |
| 2010-2011 | 0            | -3               | -3                     | 157            | 0                  | 43                   | 3                   | 203                      | -223                        | -20                      |
| 2011-2012 | 0            | -4               | -4                     | 83             | 0                  | 17                   | 2                   | 102                      | -171                        | -69                      |
| 2012-2013 | 0            | -1               | -1                     | 67             | 0                  | 29                   | 1                   | 97                       | -136                        | -39                      |
| 2013-2014 | 0            | 0                | 0                      | 71             | 13                 | 25                   | 6                   | 115                      | -118                        | -3                       |
| Average   | 0            | -2               | -2                     | 85             | 3                  | 32                   | 2                   | 122                      | -154                        | -32                      |